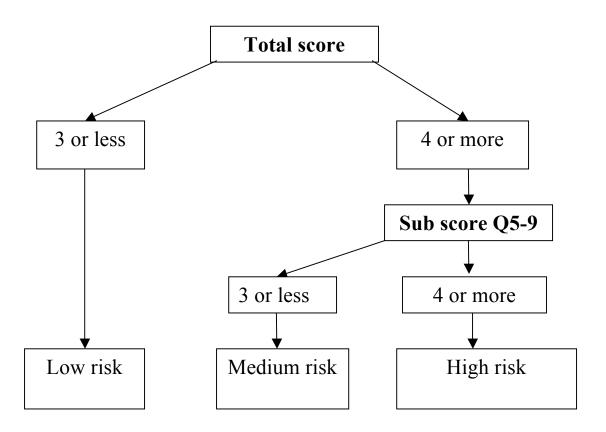

## The Keele STarT Back Screening Tool

| Patient name:                                                                                                                              |                                                                                          |                    |                     |                      |        |         |       |
|--------------------------------------------------------------------------------------------------------------------------------------------|------------------------------------------------------------------------------------------|--------------------|---------------------|----------------------|--------|---------|-------|
|                                                                                                                                            | Thinking about the                                                                       | e last 2 weeks tic | ck your response to | the following ques   | Disagi | ree Agr | ·ee   |
| 1                                                                                                                                          | My back pain has s                                                                       | pread down my      | leg(s) at some time | e in the last 2 week | s0     |         | <br>] |
| 2                                                                                                                                          | 2 I have had pain in the <b>shoulder</b> or <b>neck</b> at some time in the last 2 weeks |                    |                     |                      |        |         | ]     |
| 3                                                                                                                                          | I have only walked short distances because of my back pain                               |                    |                     |                      |        |         | ]     |
| 4                                                                                                                                          | In the last 2 weeks, I have <b>dressed more slowly</b> than usual because of back pain   |                    |                     |                      |        |         | ]     |
| 5                                                                                                                                          | 5 It's not really safe for a person with a condition like mine to be physically active   |                    |                     |                      |        |         | ]     |
| 6                                                                                                                                          | 6 Worrying thoughts have been going through my mind a lot of the time                    |                    |                     |                      |        |         | ]     |
| 7                                                                                                                                          | 7 I feel that my back pain is terrible and it's never going to get any better            |                    |                     |                      |        |         | ]     |
| 8                                                                                                                                          | 8 In general I have <b>not enjoyed</b> all the things I used to enjoy                    |                    |                     |                      |        |         | ]     |
| 9. Overall, how <b>bothersome</b> has your back pain been in the <b>last 2 weeks</b> ?  Not at all Slightly Moderately Very much Extremely |                                                                                          |                    |                     |                      |        |         |       |
|                                                                                                                                            | 0                                                                                        | 0                  | 0                   | 1                    | 1      |         |       |
| Total score (all 9): Sub Score (Q5-9):                                                                                                     |                                                                                          |                    |                     |                      |        |         |       |

## The STarT Back Tool Scoring System

© Keele University 01/08/07 Funded by Arthritis Research UK